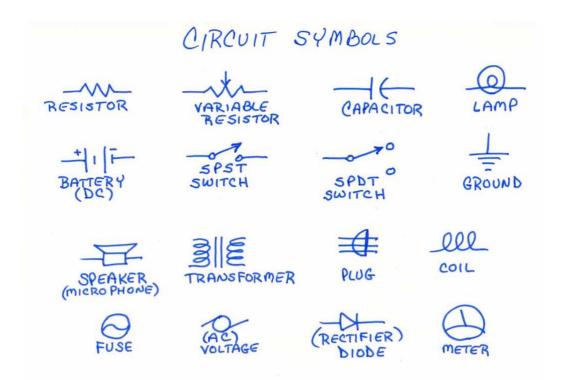

| Using the Circuit Symbols above, make your own circuits. |                                                                      |
|----------------------------------------------------------|----------------------------------------------------------------------|
| A TWO-BATTERY FLASHLIGHT.                                | FOUR LIGHTS THAT ALL GO OUT<br>IF ONE GOES OUT.                      |
| FOUR LIGHTS IN YOUR<br>BEDROOM.                          | THE BATTERY, HEADPHONES,<br>AND VOLUME CONTROL OF A<br>MUSIC DEVICE. |

| Using the Circuit Symbols above, make your own circuits. |                                                    |
|----------------------------------------------------------|----------------------------------------------------|
| A 120V AC-3V DC STEP-DOWN<br>TRANSFORMER                 | A CAPACITOR, METER, & LAMP<br>ON A SURGE PROTECTOR |
| A CELL PHONE                                             | A BAND: 3 MICS, 2 GUITARS, 1<br>AMP, 2 SPEAKERS    |
| A BATTERY CHARGER                                        | A LIGHT DIMMER                                     |
| A STAIRWAY WITH ONE LIGHT A<br>SWITCH AT EACH END        | MAKE YOUR OWN!                                     |